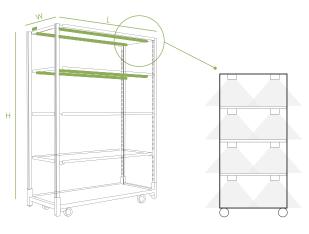

## cart SLIM series

- 4 shelves
- 2 led lights per shelf (8 tot)
- Distance between shelves 40 cm
- (LxWxH) 1350x565x1900 mm

| LED                         | SLIM                      |
|-----------------------------|---------------------------|
| USAGE                       | Cultivation               |
| LIGHT SPECTRUM              | Full par (Blue-White-Red) |
| PPF                         | 51                        |
| PPFD                        | 55 - 100                  |
| POWER                       | 23 V                      |
| DC voltage                  | 220 (driver)   24v (led)  |
| Beam angle                  | 120°                      |
| Temperature amb             | Max 35°   Min -10°        |
| Degree of protection        | IP65                      |
| <b>DIMENSIONS</b> L x W x H | 1250 x 12 x 16,3 mm       |