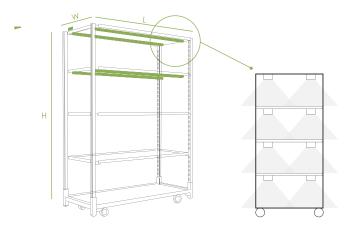

## cart SLIM series

- 4 shelves
- 2 led lights per shelf (8 tot)
- Distance between shelves 40 cm
- (LxWxH) 1350x565x1900 mm

| LED                         | SLIM                     |
|-----------------------------|--------------------------|
| USAGE                       | Germination   Grafting   |
| LIGHT SPECTRUM              | 6500 K                   |
| PPF                         | 22                       |
| PPFD                        | 40 - 75                  |
| POWER                       | 13 V                     |
| DC voltage                  | 220 (driver)   24v (led) |
| Beam angle                  | 120°                     |
| Temperature amb             | Max 35°   Min -10°       |
| Degree of protection        | IP65                     |
| <b>DIMENSIONS</b> L x W x H | 1250 x 12 x 16,3 mm      |