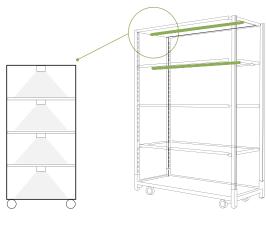

## cart CIRCULAR series

- 4 shelves •
- 1 led light per shelf (4 tot) •
- Distance between shelves 40 cm
  - (LxWxH) 1350x565x1900 mm •

| LED                         | CIRCULAR               |
|-----------------------------|------------------------|
| USAGE                       | Germination   Grafting |
| LIGHT SPECTRUM              | 6500 K                 |
| PPF                         | 35                     |
| PPFD                        | 35 - 45                |
| POWER                       | 21 V                   |
| DC voltage                  | 220 (driver included)  |
| Beam Angle                  | 115°                   |
| Temperature amb             | Max 35°   Min -20°     |
| Degree of protection        | IP67                   |
| <b>DIMENSIONS</b> L × W × H | 1290 x 28 x 28 mm      |